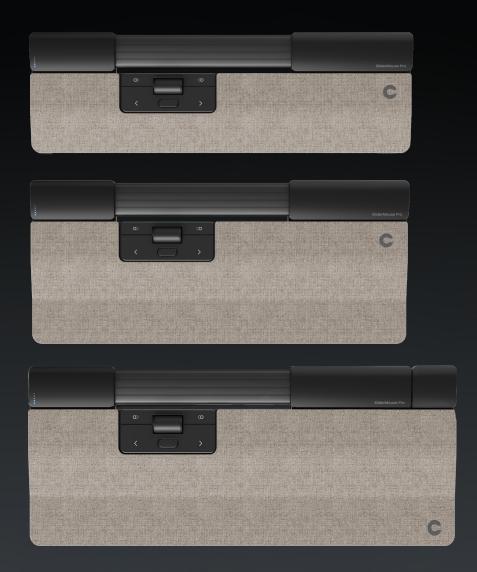

# **G** SliderMouse Pro

### Ergonomic results and crisp design with navigation bar

Meet Contour's newest family member. The SliderMouse Pro is a centered mouse that allows you to do desk work in comfortable, ergonomic positions – even without stretching, twisting and straining. Our new cursor navigation with the intuitive mechanical navigation bar is integrated on top of the SliderMouse Pro, allowing your hands the freedom to rest snugly on the entire width of the mouse. To make it your own, we have made it seamless to design it to match your preferences with magnetic wrist rests in various sizes and materials.

#### Take care of your body

With a centered mouse, your arms are placed in a natural, relaxed position in front of your body. This supports a tension-free posture for shoulders, arms, and elbows that completely changes your ergonomic working position. Now, you can use both your right and left hand for cursor navigation. Also, you can control the clickable navigation bar with a slight touch of your fingertips and have all your favourite functions within short reach.