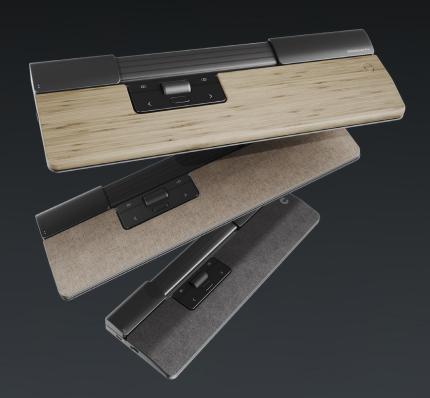

#### **Customize to your needs**

You can customize the SliderMouse Pro to your individual preferences with the unique magnetic wrist rests, allowing you to quickly switch between various models without using any tools. Our wide selection of wrist rests is designed to support your physical needs and stylistic desires. Change click sounds, cursor speed, and click resistance with ease - you know what suits you best.

Recycled plastic (various fabrics for wrist rests)

2 years guarantee