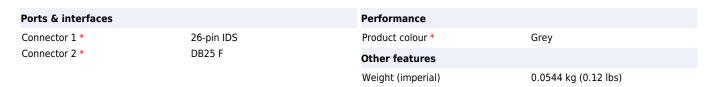

## C2G DB25 Female Parallel Add-A-Port Adapter 26-pin IDS DB25 F Grey

Brand: C2G Product code: 10338

Product name: DB25 Female Parallel Add-A-Port Adapter

DB25 Female Parallel Add-A-Port Adapter

C2G DB25 Female Parallel Add-A-Port Adapter 26-pin IDS DB25 F Grey:

## Parallel expansion port with bracket

Ensure smooth data flow from your parallel port. This adapter cable connects to the motherboard or I/O adapter via flat ribbon cabling. Compatible with most brands of motherboards and I/O cards. C2G DB25 Female Parallel Add-A-Port Adapter. Connector 1: 26-pin IDS, Connector 2: DB25 F. Product colour: Grey