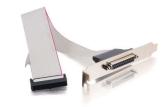

## C2G DB25 Female Parallel Add-A-Port Adapter 26-pin IDS DB25 F Grey

Brand: C2G Product code: 10338

Product name: DB25 Female Parallel Add-A-Port Adapter

DB25 Female Parallel Add-A-Port Adapter

C2G DB25 Female Parallel Add-A-Port Adapter 26-pin IDS DB25 F Grey:

## Parallel expansion port with bracket

Ensure smooth data flow from your parallel port. This adapter cable connects to the motherboard or I/O adapter via flat ribbon cabling. Compatible with most brands of motherboards and I/O cards. C2G DB25 Female Parallel Add-A-Port Adapter. Connector 1: 26-pin IDS, Connector 2: DB25 F. Product colour: Grey