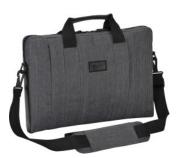

## Targus City Smart 40.6 cm (16") Briefcase Grey

Brand : Targus Product code: TSS59404CA

**Product name :** City Smart

16" City Smart Slipcase, Grey

Targus City Smart 40.6 cm (16") Briefcase Grey:

Style meets function with the Targus 16" City smart Slipcase. With a slim and lightweight design, the keep you on the move without adding the bulk.

Targus City Smart. Case type: Briefcase, Maximum screen size:  $40.6\ cm$  (16"). Weight:  $380\ g$ 

| Features              |               | Weight & dimensions | Weight & dimensions |  |
|-----------------------|---------------|---------------------|---------------------|--|
| Maximum screen size * | 40.6 cm (16") | Width               | 393.7 mm            |  |
| Case type *           | Briefcase     | Depth               | 41.4 mm             |  |
| Product main colour * | Grey          | Height              | 279.4 mm            |  |
|                       |               | Weight              | 380 g               |  |