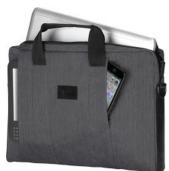

## Targus City Smart 40.6 cm (16") Briefcase Grey

Brand : Targus Product code: TSS59404CA

**Product name :** City Smart

16" City Smart Slipcase, Grey

Targus City Smart 40.6 cm (16") Briefcase Grey:

Style meets function with the Targus 16" City smart Slipcase. With a slim and lightweight design, the keep you on the move without adding the bulk.

Targus City Smart. Case type: Briefcase, Maximum screen size:  $40.6\ cm$  (16"). Weight:  $380\ g$ 

| Features              |               | Weight & dimensions | Weight & dimensions |  |
|-----------------------|---------------|---------------------|---------------------|--|
| Maximum screen size * | 40.6 cm (16") | Width               | 393.7 mm            |  |
| Case type *           | Briefcase     | Depth               | 41.4 mm             |  |
| Product main colour * | Grey          | Height              | 279.4 mm            |  |
|                       |               | Weight              | 380 g               |  |