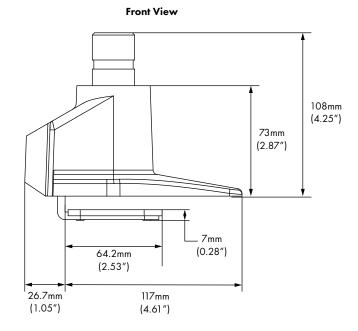

#### A-HDA-0818

# **Technical Specifications**

# **Heavy Duty Monitor Arm**

#### **General Features**

Minimum and Maximum Load:

8kg (17.6lbs) - 18kg (40 lbs)

**Included Hardware:** 

All fasteners and hardware included

**Colours:** 

Black

**Warranty:** 

5 years limited

#### Range of Movement - Rotational & Angular



## Heavy Duty Arm | Range of Movement - Arm Extension

Top View
Maximum Extension

578.35
(22.77")



## Heavy Duty Arm | Range of Movement - Arm Dimensions



## **Desk Clamp Mount - Dimensions**







**Important!** Any mounting surface must be capable of supporting the combined weight of all Atdec Heavy Duty Arm products and attached screens/devices. If in doubt, contact your mounting surface supplier.

Note: These dimensions apply for both Desk Clamp and Grommet Mount configurations

> Minimum 10mm (0.39") Maximum 50mm (1.97")



#### **VESA Mounting Bracket**



#### **Bolt-Through Mount - Dimensions**