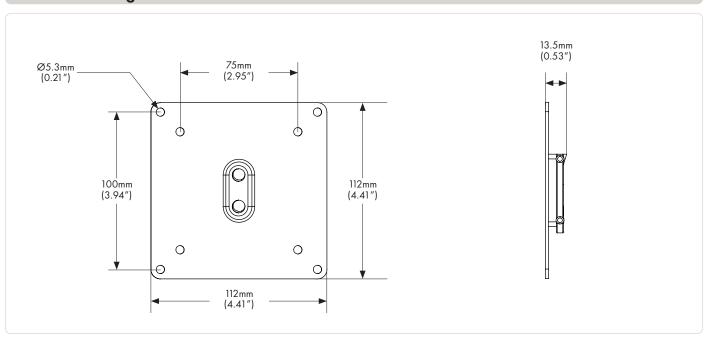

*

Minimum and Maximum Load:

8kg (17.6lbs) - 18kg (40 lbs)

**Included Hardware:** 

All fasteners and hardware included

**Colours:** 

Black

**Warranty:** 

5 years limited

#### Range of Movement - Rotational & Angular



## Heavy Duty Arm | Range of Movement - Arm Extension

Top View
Maximum Extension

578.35
(22.77")



## Heavy Duty Arm | Range of Movement - Arm Dimensions



## **Desk Clamp Mount - Dimensions**







**Important!** Any mounting surface must be capable of supporting the combined weight of all Atdec Heavy Duty Arm products and attached screens/devices. If in doubt, contact your mounting surface supplier.

Note: These dimensions apply for both Desk Clamp and Grommet Mount configurations

> Minimum 10mm (0.39") Maximum 50mm (1.97")



#### **VESA Mounting Bracket**



#### **Bolt-Through Mount - Dimensions**