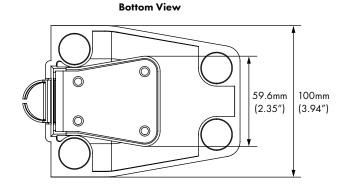

#### A-HDA-0818

# **Technical Specifications**

# **Heavy Duty Monitor Arm**

#### **General Features**

Minimum and Maximum Load:

8kg (17.6lbs) - 18kg (40 lbs)

**Included Hardware:** 

All fasteners and hardware included

**Colours:** 

Black

**Warranty:** 

5 years limited

#### Range of Movement - Rotational & Angular



## Heavy Duty Arm | Range of Movement - Arm Extension

Top View
Maximum Extension

578.35
(22.77")



## Heavy Duty Arm | Range of Movement - Arm Dimensions



## **Desk Clamp Mount - Dimensions**







**Important!** Any mounting surface must be capable of supporting the combined weight of all Atdec Heavy Duty Arm products and attached screens/devices. If in doubt, contact your mounting surface supplier.

Note: These dimensions apply for both Desk Clamp and Grommet Mount configurations

> Minimum 10mm (0.39") Maximum 50mm (1.97")



#### **VESA Mounting Bracket**



#### **Bolt-Through Mount - Dimensions**