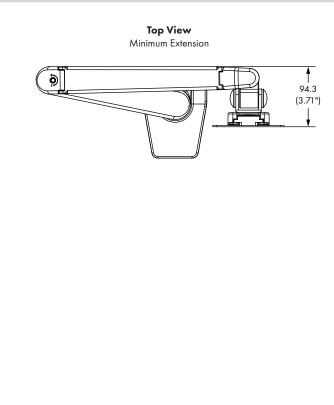

## Heavy Duty Arm | Range of Movement - Arm Extension

Top View
Maximum Extension

578.35
(22.77")