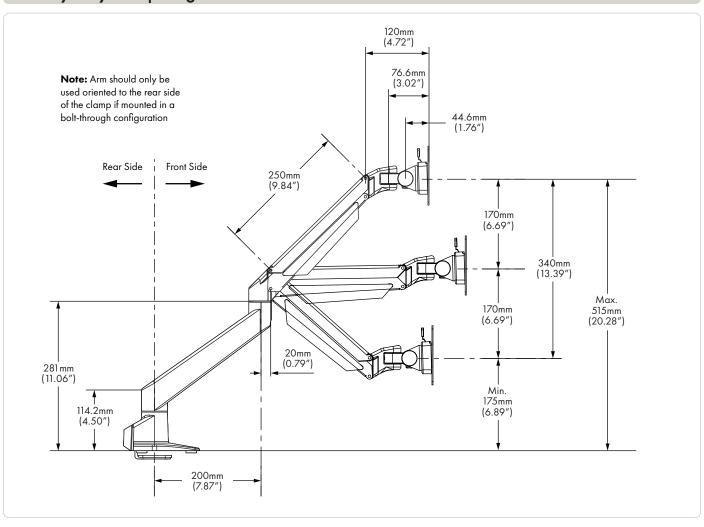

#### A-HDA-0818

# **Technical Specifications**

# **Heavy Duty Monitor Arm**

#### **General Features**

Minimum and Maximum Load:

8kg (17.6lbs) - 18kg (40 lbs)

**Included Hardware:** 

All fasteners and hardware included

**Colours:** 

Black

**Warranty:** 

5 years limited

#### Range of Movement - Rotational & Angular



## Heavy Duty Arm | Range of Movement - Arm Extension

Top View
Maximum Extension

578.35
(22.77")



## Heavy Duty Arm | Range of Movement - Arm Dimensions



## **Desk Clamp Mount - Dimensions**







**Important!** Any mounting surface must be capable of supporting the combined weight of all Atdec Heavy Duty Arm products and attached screens/devices. If in doubt, contact your mounting surface supplier.

Note: These dimensions apply for both Desk Clamp and Grommet Mount configurations

> Minimum 10mm (0.39") Maximum 50mm (1.97")



#### **VESA Mounting Bracket**



#### **Bolt-Through Mount - Dimensions**