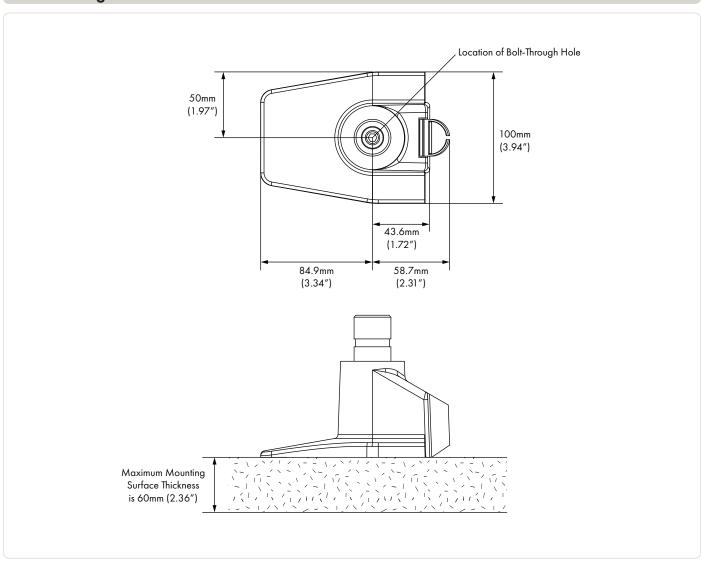

- 18kg (40 lbs)

**Included Hardware:** 

All fasteners and hardware included

**Colours:** 

Black

**Warranty:** 

5 years limited

#### Range of Movement - Rotational & Angular



## Heavy Duty Arm | Range of Movement - Arm Extension

Top View
Maximum Extension

578.35
(22.77")



## Heavy Duty Arm | Range of Movement - Arm Dimensions



## **Desk Clamp Mount - Dimensions**







**Important!** Any mounting surface must be capable of supporting the combined weight of all Atdec Heavy Duty Arm products and attached screens/devices. If in doubt, contact your mounting surface supplier.

Note: These dimensions apply for both Desk Clamp and Grommet Mount configurations

> Minimum 10mm (0.39") Maximum 50mm (1.97")



#### **VESA Mounting Bracket**



#### **Bolt-Through Mount - Dimensions**