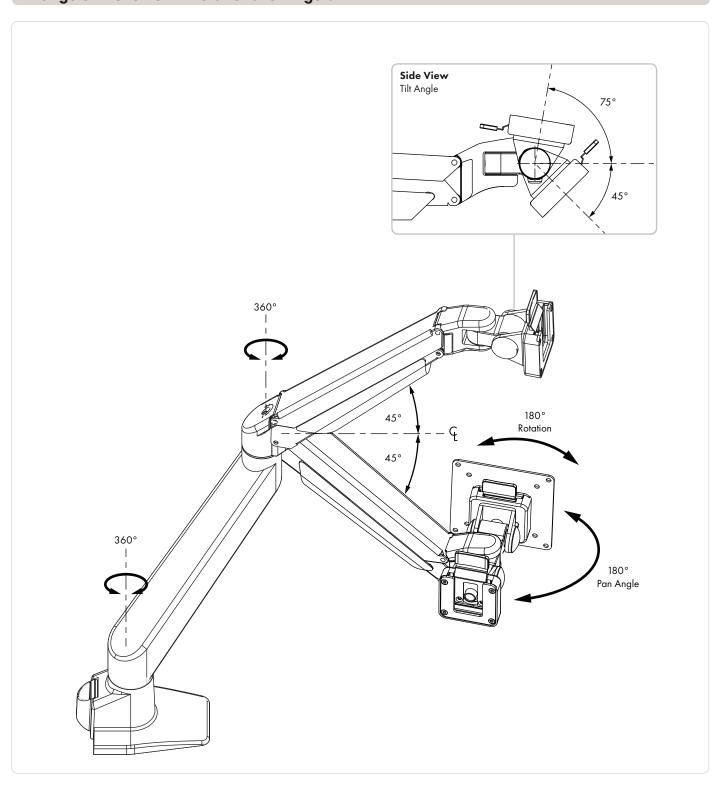

#### A-HDA-0818

# **Technical Specifications**

# **Heavy Duty Monitor Arm**

#### **General Features**

Minimum and Maximum Load:

8kg (17.6lbs) - 18kg (40 lbs)

**Included Hardware:** 

All fasteners and hardware included

**Colours:** 

Black

**Warranty:** 

5 years limited

#### Range of Movement - Rotational & Angular



## Heavy Duty Arm | Range of Movement - Arm Extension

Top View
Maximum Extension

578.35
(22.77")



## Heavy Duty Arm | Range of Movement - Arm Dimensions



## **Desk Clamp Mount - Dimensions**







**Important!** Any mounting surface must be capable of supporting the combined weight of all Atdec Heavy Duty Arm products and attached screens/devices. If in doubt, contact your mounting surface supplier.

Note: These dimensions apply for both Desk Clamp and Grommet Mount configurations

> Minimum 10mm (0.39") Maximum 50mm (1.97")



#### **VESA Mounting Bracket**



#### **Bolt-Through Mount - Dimensions**