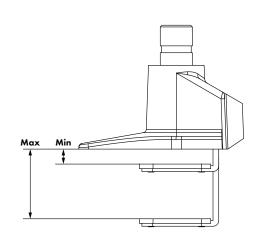

Note: These dimensions apply for both Desk Clamp and Grommet Mount configurations

> Minimum 10mm (0.39") Maximum 50mm (1.97")