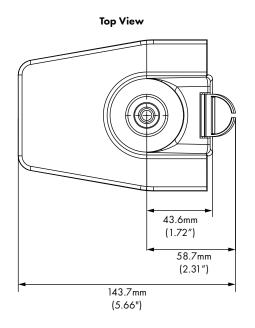

#### A-HDA-0818

# **Technical Specifications**

# **Heavy Duty Monitor Arm**

#### **General Features**

Minimum and Maximum Load:

8kg (17.6lbs) - 18kg (40 lbs)

**Included Hardware:** 

All fasteners and hardware included

**Colours:** 

Black

**Warranty:** 

5 years limited

#### Range of Movement - Rotational & Angular



## Heavy Duty Arm | Range of Movement - Arm Extension

Top View
Maximum Extension

578.35
(22.77")



## Heavy Duty Arm | Range of Movement - Arm Dimensions



## **Desk Clamp Mount - Dimensions**







**Important!** Any mounting surface must be capable of supporting the combined weight of all Atdec Heavy Duty Arm products and attached screens/devices. If in doubt, contact your mounting surface supplier.

Note: These dimensions apply for both Desk Clamp and Grommet Mount configurations

> Minimum 10mm (0.39") Maximum 50mm (1.97")



#### **VESA Mounting Bracket**



#### **Bolt-Through Mount - Dimensions**