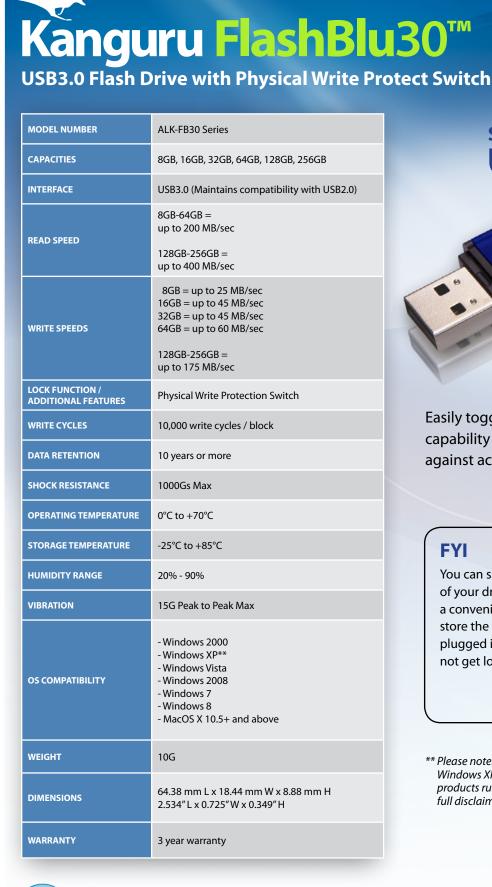

# Kanguru FlashBlu30™

**USB3.0 Flash Drive with Physical Write Protect Switch** 

## SuperSpeed USB3.0 Data Storage with Physical Write Protect Switch

The **Kanguru FlashBlu**30<sup>™</sup> USB3.0 flash drive with physical write protect switch combines cost-effective data storage and convenience with lightning-fast data mobility. As one of Kanguru's hottest selling products, the Kanguru FlashBlu30 is among the fastest drives on the market with data transfer read speeds of up to 400MB per second and write speeds of up to 175MB per second.\* The convenient physical write protect switch enables the user to quickly switch back and forth between read only and read/write modes to protect data from being accidentally overwritten or erased.

The Kanguru FlashBlu30 Flash Drive is TAA Compliant SuperSpeed USB3.0

> Model Number: ALK-FB30

Physical Write-Protect Switch

#### **OS COMPATIBILITY**

- Windows 2000
- Windows XP\*\*
- Windows Vista
- Windows 2008
- Windows 7
- Windows 8
- MacOS X 10.5+ and above
- <sup>+</sup> Minimum quantity orders may apply. See your Kanguru representive for more information.

**SuperSpeed USB3.0** 

> Model Number: ALK-FB30

Physical Write-Protect Switch

Easily toggle back and forth from full read/write capability to "read-only" mode, to protect against accidentally erasing your files.

#### FYI

You can snap the cap onto the back of your drive while in use! This is a convenient, easy way to store the cap while it is MANGMAN plugged in so it does not get lost.

\*\* Please note: Due to Microsoft's End-of-Support for Windows XP, Kanguru is ending support for its line of products running on the Windows XP platform. (see our full disclaimer on kanguru.com)