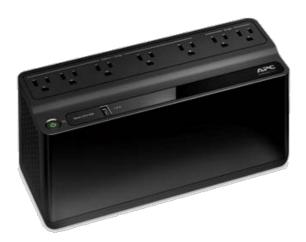

More Battery Backup Outlets: Power more of your critical electronics during a power outage; the new Back-UPS have more outlets than ever before.

Outlet Spacing: Wide outlet spacing and a conveniently located USB port ensure all of your critical electronics will have uninterrupted power during outages.

Smaller and Lighter: The new Back-UPS is smaller and lighter than previous models, allowing you to easily relocate and position your UPS in any environment.

apc.com