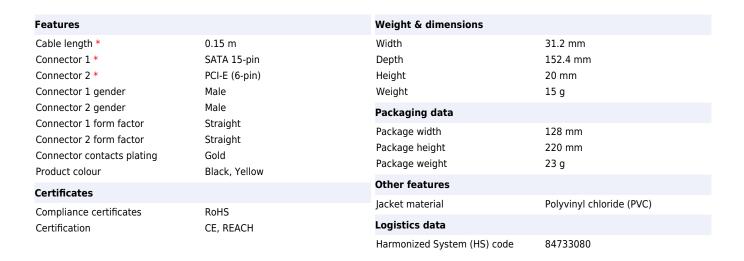

Convert two 15-pin SATA power supply connectors to a 6-pin PCI Express video card power connector

The SATPCIEXADAP SATA to PCI Express Video Card Power Adapter Cable features a 6-pin PCI Express (male) power connector as well as two 15-pin SATA (male) power connectors, providing a cost-effective way to connect a PCIe video card to Serial ATA power connectors provided by the computer power supply, and eliminating the need to upgrade the power supply for the sake of video card compatibility.

NOTE: When powering a graphics card, we recommend using two separate power supply cables, each with a SATA power connector.

The StarTech.com Advantage

065030846639

0065030846639

0151903391129

151903391129

**Catalog Object Cloud** 