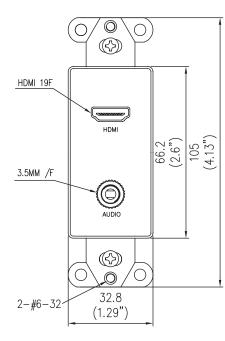

### **ITEM DESCRIPTION**

39872

HDMI and 3.5mm Audio Pass Through Decorative Wall Plate - White

### **SPECIFICATIONS:**

HDMI and 3.5mm Audio Pass Through Decorative Wall Plate

### **PHYSICAL SPECIFICATIONS:**

- Jacket: Black PVC
- Jacket Thickness: 0.51mm
- Minimum Bend radius: 30mm
- Approvals: CE and conforms to 2011/65/EU ROHS 2