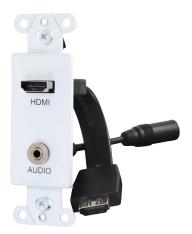

## HDMI® and 3.5mm Audio Pass Through Decorative Wall Plate

Complete an in-wall HDMI and Stereo Audio cabling installation with this wall plate featuring flexible HDMI and 3.5mm pigtails

### **OVERVIEW**

The HDMI and 3.5mm Audio Pass Through Decorative Wall Plate is perfect for the transition to in-wall cabling. This solution offers a clean, professional look and is ideal for classrooms, conference rooms and houses of worship.

The HDMI and 3.5mm Audio pass through ports include thin, flexible pigtails that accommodate the tight bend radius required for installations within a standard junction box.

This wall plate is designed for durability and a long life in commercial environments where constant wear and tear causes damage.

### **ITEM DESCRIPTION**

39872

HDMI and 3.5mm Audio Pass Through Decorative Wall Plate - White