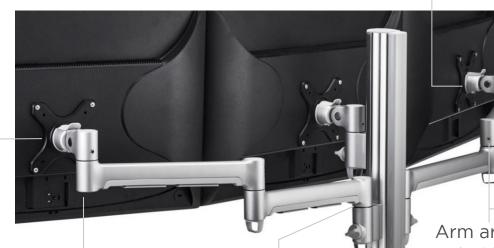

# AWMS-3-13714

15.7" Post With Three Monitor Arms

The AWMS-3-13714 is a triple display combination attached to a 15.7" post. Display height, optimal viewing angle and orientation can be set to individual requirements.

# Set & Forget desk mounting solutions

Tool-free viewing angle adjustment. Landscape to portrait

rotation

#### Ideal for 3 x 24" displays or 3 x 27" with the monitor slider accessory (see reverse page for details)

Quick display release mechanism for easy installation

# Arm rotation stopper

Built-in 180° rotation stopper to prevent interference with walls or desk partitions

Arm articulation can be tightened to minimize display motion & reverberation in height adjustable desks

# **Ordering AWMS-3-13714 and accessories**

AWMS-3-13714 consists of the following parts: 1 × AWM-P40 15.7" post 3 × AWM-LC post channel clamps

2 x AWM-A71 display arms 1 x AWM-A13 display arm