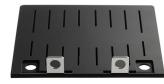

.6lb



# Desk fixing options (sold separately)

#### Bolt through AWM-FB



Offers flexible mounting position. Used when attachment to the edge of the desk is not possible. Suitable for desks up to 1.3".



Can be used as a bolt through or grommet hole mounting option. The plate provides extra stability for heavy loads.

F-clamp AWM-FF



Traditional two-piece design that is used for retrofit and thicker desk surfaces up to 3.1".

#### C-clamp AWM-FC



Suited to desks with potential to interfere with the elements under the desk such as cable cages. Suitable for desks up to 1.3".

## Accessories

The display mounting head can be replaced with the AWM-RL dual crossbar to accommodate two monitors. The arm can also be attached to any AWM post via AWM-LC channel clamp.

Notebook holder SNTB







Mini PC mounting plate AC-MP





# **Ordering AWMS-3-13714 and accessories**

AWMS-3-13714 consists of the following parts: 1 × AWM-P40 15.7" post 3 × AWM-LC post channel clamps

2 x AWM-A71 display arms 1 x AWM-A13 display arm

#### Desk fixing options:

AWM-FB bolt through AWM-FF F-clamp AWM-FC C-clamp AC-GC grommet clamp

#### Accessories:

AWM-HS monitor slider accessory SNTB notebook holder AC-MP mini PC mounting plate AC-AP-UTH universal tablet holder

For all AWM components, add -S for silver, -B - for black and -W for white at the end of the main code.



Atdec Uncover<sup>™</sup> is where our infinite mounting possibilities become your specific mounting solutions.

Call us on 888 303 4252 to discuss your next project or visit atdec.com/workspace

### ATDEC Infinite Mounting