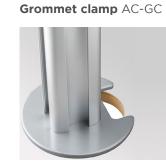

#### Desk fixing options:

AWM-FB bolt through AWM-FF F-clamp AWM-FC C-clamp AC-GC grommet clamp