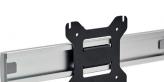

## Accessories

The display mounting head can be replaced with the AWM-RL dual crossbar to accommodate two monitors. The arm can also be attached to any AWM post via AWM-LC channel clamp.

Notebook holder SNTB