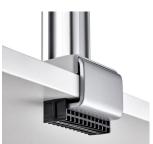

F-clamp AWM-FF

Traditional two-piece design that is used for retrofit and thicker desk surfaces up to 3.1".