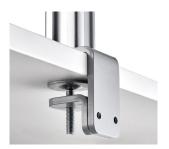

#### Bolt through AWM-FB

Offers flexible mounting position. Used when attachment to the edge of the desk is not possible. Suitable for desks up to 1.3".

Can be used as a bolt through or grommet hole mounting option. The plate provides extra stability for heavy loads.