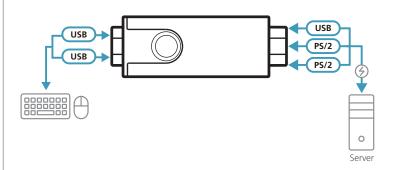

## CV10KM

The CV10KM is a USB to PS/2 signal converter that converts USB keyboard and mouse signals into PS/2 signals. When installed with the KE / CN / RCM series products, it eliminates the high cost with replacing KVM switches. With the compact and bus-powered design, the CV10KM fits perfectly into most of the PS/2 computers.

## **Specifications**

|                           | CV10KM                                                                  |
|---------------------------|-------------------------------------------------------------------------|
| Connectors                |                                                                         |
| Keyboard                  | 1 x PS/2 6-pin Mini-DIN Male (Purple)<br>1 x USB Type-A Female (Purple) |
| Mouse                     | 1 x PS/2 6-pin Mini-DIN Male (Green)<br>1 x USB Type-A Female (Green)   |
| Power (Optional)          | 1 x USB Type-A Male (Black)                                             |
| Cable Length              | 80 cm                                                                   |
| Reset Button              | 1 x Pushbutton                                                          |
| Platforms                 | Windows / Linux                                                         |
| <b>USB Specification</b>  | USB 1.1 - 2.0 (Full speed & Low speed)                                  |
| Power Mode                | Bus Powered (via the USB and PS/2 cables)                               |
| power consumption         | DC 5V: 0.2W: 5                                                          |
| Environmental             |                                                                         |
| Operating<br>Temperature  | 0 – 50°C                                                                |
| Storage<br>Temperature    | -20 – 60°C                                                              |
| Humidity                  | 0 – 80% RH, Non-condensing                                              |
| Physical Properties       |                                                                         |
| Housing                   | Plastic                                                                 |
| Weight                    | 0.11 kg                                                                 |
| Dimensions<br>(L x W x H) | 8.45 x 3.40 x 2.21 cm                                                   |