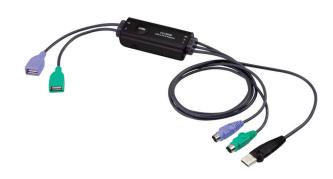

## CV10KM

The CV10KM is a USB to PS/2 signal converter that converts USB keyboard and mouse signals into PS/2 signals. When installed with the KE / CN / RCM series products, it eliminates the high cost with replacing KVM switches. With the compact and bus-powered design, the CV10KM fits perfectly into most of the PS/2 computers.

## **Specifications**

|                           | CV10KM                                                                  |
|---------------------------|-------------------------------------------------------------------------|
| Connectors                |                                                                         |
| Keyboard                  | 1 x PS/2 6-pin Mini-DIN Male (Purple)<br>1 x USB Type-A Female (Purple) |
| Mouse                     | 1 x PS/2 6-pin Mini-DIN Male (Green)<br>1 x USB Type-A Female (Green)   |
| Power (Optional)          | 1 x USB Type-A Male (Black)                                             |
| Cable Length              | 80 cm                                                                   |
| Reset Button              | 1 x Pushbutton                                                          |
| Platforms                 | Windows / Linux                                                         |
| <b>USB Specification</b>  | USB 1.1 - 2.0 (Full speed & Low speed)                                  |
| Power Mode                | Bus Powered (via the USB and PS/2 cables)                               |
| power consumption         | DC 5V: 0.2W: 5                                                          |
| Environmental             |                                                                         |
| Operating<br>Temperature  | 0 – 50°C                                                                |
| Storage<br>Temperature    | -20 – 60°C                                                              |
| Humidity                  | 0 – 80% RH, Non-condensing                                              |
| Physical Properties       |                                                                         |
| Housing                   | Plastic                                                                 |
| Weight                    | 0.11 kg                                                                 |
| Dimensions<br>(L x W x H) | 8.45 x 3.40 x 2.21 cm                                                   |