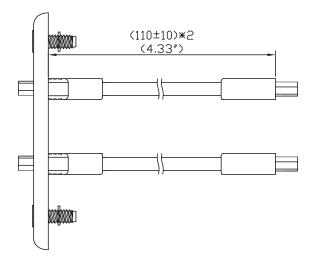

The HDMI pass through ports includes thin, flexible HDMI pigtails that accommodate the tight bend radius required for installations within a standard junction box.

Constructed of high quality aluminum, this wall plate is designed for durability and a long life in commercial environments where constant wear and tear causes damage.

## **PHYSICAL SPECIFICATIONS:**

- Jacket: Black PVC

- Jacket Thickness: 0.51mm

- Minimum Bend radius: 30mm

- Approvals: CE and conforms to 2011/65/EU ROHS 2