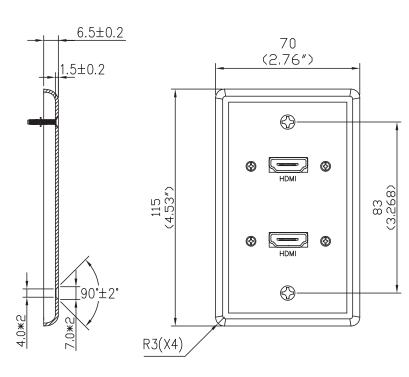

### Wall Plate:

- Material: Brushed Aluminum 5052

- Hardness: HRB22 Anodizing

3555 Kettering Blvd. Moraine, OH 45439 Phone: 800.CABL.911 www.c2g.com

Follow Us