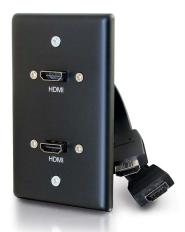

# Dual HDMI® Pass Through Single Gang Wall Plate

Complete an in-wall HDMI cabling installation with this wall plate featuring flexible HDMI pigtails

### **OVERVIEW**

The Dual HDMI Pass Through Single Gang Wall Plate is perfect for the transition to in-wall cabling. This solution offers a clean, professional look and is ideal for classrooms, conference rooms and houses of worship.

The HDMI pass through ports includes thin, flexible HDMI pigtails that accommodate the tight bend radius required for installations within a standard junction box.

Constructed of high quality aluminum, this wall plate is designed for durability and a long life in commercial environments where constant wear and tear causes damage.

### **FEATURES**

- Supports 2 HDMI audio/video signals
- Flexible HDMI pigtails for easy installation in a wall box
- Compatible with a standard single gang wall box

## ITEM DESCRIPTION

39279

Dual HDMI Pass Through Single Gang Wall Plate - Black