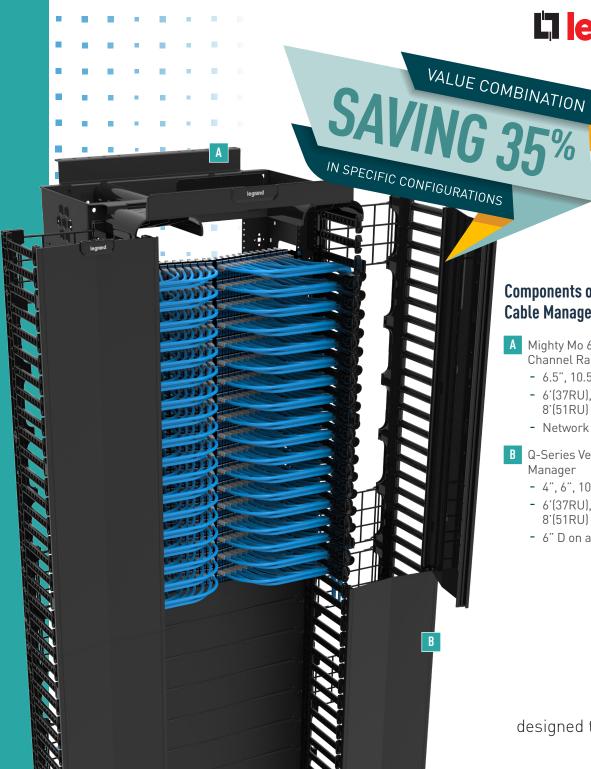

## What differentiates the Mighty Mo 6 **Enhanced Cable Management System:**

- 1500 lbs load rating
- Single person assembly
- Perfect for small networks and commercial installations

**Components of the Value Cable Management System:** 

- A Mighty Mo 6 Enhanced Channel Rack
  - 6.5", 10.5", 16.25" D
  - 6'(37RU), 7'(45RU) and 8'(51RU) H
  - Network racks
- Q-Series Vertical Cable Manager
  - 4", 6", 10", 12" W
  - 6'(37RU), 7'(45RU) and 8'(51RU) H
  - 6" D on all versions