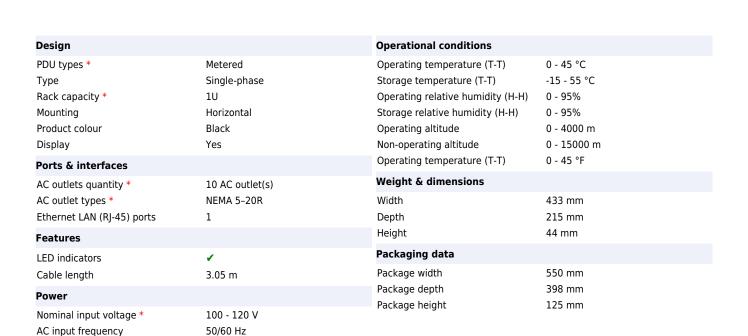

## CyberPower PDU24002 power distribution unit (PDU) 10 AC outlet(s) 1U Black

Brand : CyberPower Product code: PDU24002

Product name: PDU24002

Maximum current \*

16 A

649532933907

0649532933907