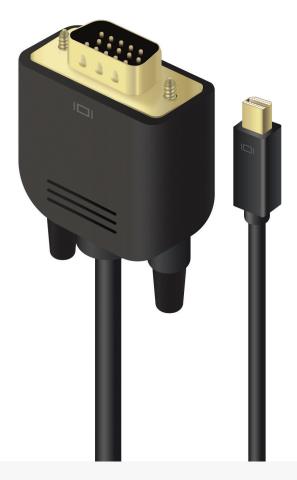

# **SmartConnect Mini DisplayPort Cable**

This ALOGIC SmartConnect Mini DisplayPort Cable Ver 1.2 - Male to Male cable allows for a connection between a computer enabled with a Mini DisplayPort output like Apple Mac, HP, Lenovo, Dell, Ultrabook, Microsoft Surface and laptop to a display enabled with a VGA input.

### **User Interface**

Input

Mini DisplayPort Male x 1 VGA Male x 1