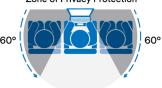

## 3M Privacy Filter for 24in Monitor, 16:9, PF240W9B

Brand: 3M

Product code: 7100011180

Product name : Privacy Filter for 24in Monitor, 16:9, PF240W9B

- Effective "black out" privacy from side views outside the 60-degree viewing angle

| Design                                     |                                                                                                                                                                                                                                                                                                                                                                                                                                                                                                                                                                                                                                                                                                                                                                                                                                                                                                                                                                                                                                                                                                                                                                                                                                                                                                                                                                                                                                                                                                                                                                                                                                                                                                                                                                                                                                                                                                                                                                                                                                                                                                                                     | Weight & dimensions                     |                                            |
|--------------------------------------------|-------------------------------------------------------------------------------------------------------------------------------------------------------------------------------------------------------------------------------------------------------------------------------------------------------------------------------------------------------------------------------------------------------------------------------------------------------------------------------------------------------------------------------------------------------------------------------------------------------------------------------------------------------------------------------------------------------------------------------------------------------------------------------------------------------------------------------------------------------------------------------------------------------------------------------------------------------------------------------------------------------------------------------------------------------------------------------------------------------------------------------------------------------------------------------------------------------------------------------------------------------------------------------------------------------------------------------------------------------------------------------------------------------------------------------------------------------------------------------------------------------------------------------------------------------------------------------------------------------------------------------------------------------------------------------------------------------------------------------------------------------------------------------------------------------------------------------------------------------------------------------------------------------------------------------------------------------------------------------------------------------------------------------------------------------------------------------------------------------------------------------------|-----------------------------------------|--------------------------------------------|
| Maximum screen size *                      | 61 cm (24")                                                                                                                                                                                                                                                                                                                                                                                                                                                                                                                                                                                                                                                                                                                                                                                                                                                                                                                                                                                                                                                                                                                                                                                                                                                                                                                                                                                                                                                                                                                                                                                                                                                                                                                                                                                                                                                                                                                                                                                                                                                                                                                         | Height                                  | 299 mm                                     |
| Suitable for *                             | Monitor                                                                                                                                                                                                                                                                                                                                                                                                                                                                                                                                                                                                                                                                                                                                                                                                                                                                                                                                                                                                                                                                                                                                                                                                                                                                                                                                                                                                                                                                                                                                                                                                                                                                                                                                                                                                                                                                                                                                                                                                                                                                                                                             | Weight                                  | 102 g                                      |
| Type *<br>Screen size HxW                  | Frameless display privacy filter<br>532 x 299 mm                                                                                                                                                                                                                                                                                                                                                                                                                                                                                                                                                                                                                                                                                                                                                                                                                                                                                                                                                                                                                                                                                                                                                                                                                                                                                                                                                                                                                                                                                                                                                                                                                                                                                                                                                                                                                                                                                                                                                                                                                                                                                    | Packaging data                          |                                            |
|                                            |                                                                                                                                                                                                                                                                                                                                                                                                                                                                                                                                                                                                                                                                                                                                                                                                                                                                                                                                                                                                                                                                                                                                                                                                                                                                                                                                                                                                                                                                                                                                                                                                                                                                                                                                                                                                                                                                                                                                                                                                                                                                                                                                     | Package width                           | 552 mm                                     |
| Display resolution                         | 1920 x 1080 pixels<br>60.9 cm                                                                                                                                                                                                                                                                                                                                                                                                                                                                                                                                                                                                                                                                                                                                                                                                                                                                                                                                                                                                                                                                                                                                                                                                                                                                                                                                                                                                                                                                                                                                                                                                                                                                                                                                                                                                                                                                                                                                                                                                                                                                                                       | Package depth                           | 5 mm                                       |
| Display diagonal (metric)<br>Filter colour | Black                                                                                                                                                                                                                                                                                                                                                                                                                                                                                                                                                                                                                                                                                                                                                                                                                                                                                                                                                                                                                                                                                                                                                                                                                                                                                                                                                                                                                                                                                                                                                                                                                                                                                                                                                                                                                                                                                                                                                                                                                                                                                                                               | Package height                          | 368 mm                                     |
| Product colour                             | Black                                                                                                                                                                                                                                                                                                                                                                                                                                                                                                                                                                                                                                                                                                                                                                                                                                                                                                                                                                                                                                                                                                                                                                                                                                                                                                                                                                                                                                                                                                                                                                                                                                                                                                                                                                                                                                                                                                                                                                                                                                                                                                                               | Package weight                          | 378 g                                      |
| Features                                   | black                                                                                                                                                                                                                                                                                                                                                                                                                                                                                                                                                                                                                                                                                                                                                                                                                                                                                                                                                                                                                                                                                                                                                                                                                                                                                                                                                                                                                                                                                                                                                                                                                                                                                                                                                                                                                                                                                                                                                                                                                                                                                                                               | Other features                          |                                            |
| Display filter features *                  | Anti alara                                                                                                                                                                                                                                                                                                                                                                                                                                                                                                                                                                                                                                                                                                                                                                                                                                                                                                                                                                                                                                                                                                                                                                                                                                                                                                                                                                                                                                                                                                                                                                                                                                                                                                                                                                                                                                                                                                                                                                                                                                                                                                                          | Anti-reflective                         | 1                                          |
| Display types supported *                  | Anti-glare<br>LCD                                                                                                                                                                                                                                                                                                                                                                                                                                                                                                                                                                                                                                                                                                                                                                                                                                                                                                                                                                                                                                                                                                                                                                                                                                                                                                                                                                                                                                                                                                                                                                                                                                                                                                                                                                                                                                                                                                                                                                                                                                                                                                                   | Special features                        | Compatible For Device With Raized<br>Bezel |
| Aspect ratio                               | 16:9                                                                                                                                                                                                                                                                                                                                                                                                                                                                                                                                                                                                                                                                                                                                                                                                                                                                                                                                                                                                                                                                                                                                                                                                                                                                                                                                                                                                                                                                                                                                                                                                                                                                                                                                                                                                                                                                                                                                                                                                                                                                                                                                | Compliance certificates                 | Trade Agreements Act (TAA)                 |
| Widescreen                                 | ✓                                                                                                                                                                                                                                                                                                                                                                                                                                                                                                                                                                                                                                                                                                                                                                                                                                                                                                                                                                                                                                                                                                                                                                                                                                                                                                                                                                                                                                                                                                                                                                                                                                                                                                                                                                                                                                                                                                                                                                                                                                                                                                                                   | Logistics data                          |                                            |
| Scratch-resistant                          | <i>✓</i>                                                                                                                                                                                                                                                                                                                                                                                                                                                                                                                                                                                                                                                                                                                                                                                                                                                                                                                                                                                                                                                                                                                                                                                                                                                                                                                                                                                                                                                                                                                                                                                                                                                                                                                                                                                                                                                                                                                                                                                                                                                                                                                            | Pallet net height                       | 121.9 cm                                   |
| Protection features                        | Dust resistant, Scratch-resistant                                                                                                                                                                                                                                                                                                                                                                                                                                                                                                                                                                                                                                                                                                                                                                                                                                                                                                                                                                                                                                                                                                                                                                                                                                                                                                                                                                                                                                                                                                                                                                                                                                                                                                                                                                                                                                                                                                                                                                                                                                                                                                   | Pallet net length                       | 121.9 cm                                   |
| Limits viewing angle                       | 60°                                                                                                                                                                                                                                                                                                                                                                                                                                                                                                                                                                                                                                                                                                                                                                                                                                                                                                                                                                                                                                                                                                                                                                                                                                                                                                                                                                                                                                                                                                                                                                                                                                                                                                                                                                                                                                                                                                                                                                                                                                                                                                                                 | Pallet net width                        | 106.7 cm                                   |
| Easy to clean                              | ✓                                                                                                                                                                                                                                                                                                                                                                                                                                                                                                                                                                                                                                                                                                                                                                                                                                                                                                                                                                                                                                                                                                                                                                                                                                                                                                                                                                                                                                                                                                                                                                                                                                                                                                                                                                                                                                                                                                                                                                                                                                                                                                                                   | Pallet net weight                       | 58.7 kg                                    |
| Surface finish                             | Glossy / Matt                                                                                                                                                                                                                                                                                                                                                                                                                                                                                                                                                                                                                                                                                                                                                                                                                                                                                                                                                                                                                                                                                                                                                                                                                                                                                                                                                                                                                                                                                                                                                                                                                                                                                                                                                                                                                                                                                                                                                                                                                                                                                                                       | Pallet weight (EU)                      | 292.1 kg                                   |
| Screen format                              | Widescreen                                                                                                                                                                                                                                                                                                                                                                                                                                                                                                                                                                                                                                                                                                                                                                                                                                                                                                                                                                                                                                                                                                                                                                                                                                                                                                                                                                                                                                                                                                                                                                                                                                                                                                                                                                                                                                                                                                                                                                                                                                                                                                                          | Products per pallet (EU)                | 575 pc(s)                                  |
| Country of origin                          | United States                                                                                                                                                                                                                                                                                                                                                                                                                                                                                                                                                                                                                                                                                                                                                                                                                                                                                                                                                                                                                                                                                                                                                                                                                                                                                                                                                                                                                                                                                                                                                                                                                                                                                                                                                                                                                                                                                                                                                                                                                                                                                                                       | Harmonized System (HS) code             | 85299097                                   |
| Easy to apply                              | ✓                                                                                                                                                                                                                                                                                                                                                                                                                                                                                                                                                                                                                                                                                                                                                                                                                                                                                                                                                                                                                                                                                                                                                                                                                                                                                                                                                                                                                                                                                                                                                                                                                                                                                                                                                                                                                                                                                                                                                                                                                                                                                                                                   | Pallet gross width                      | 106.7 cm                                   |
| Durable screen protection                  | <ul> <li>Image: A set of the set of the</li></ul> | Pallet gross length                     | 121.9 cm                                   |
| Privacy filtering orientation              | Landscape                                                                                                                                                                                                                                                                                                                                                                                                                                                                                                                                                                                                                                                                                                                                                                                                                                                                                                                                                                                                                                                                                                                                                                                                                                                                                                                                                                                                                                                                                                                                                                                                                                                                                                                                                                                                                                                                                                                                                                                                                                                                                                                           | Pallet gross height                     | 121.9 cm                                   |
| Touchscreen compatible                     | ×                                                                                                                                                                                                                                                                                                                                                                                                                                                                                                                                                                                                                                                                                                                                                                                                                                                                                                                                                                                                                                                                                                                                                                                                                                                                                                                                                                                                                                                                                                                                                                                                                                                                                                                                                                                                                                                                                                                                                                                                                                                                                                                                   | Pallet gross weight                     | 292.1 kg                                   |
| Installation type                          | Adhesive strip + Slide mount tab                                                                                                                                                                                                                                                                                                                                                                                                                                                                                                                                                                                                                                                                                                                                                                                                                                                                                                                                                                                                                                                                                                                                                                                                                                                                                                                                                                                                                                                                                                                                                                                                                                                                                                                                                                                                                                                                                                                                                                                                                                                                                                    | Shipping (inner) case width             | 37.9 cm                                    |
| Easy to remove                             | <ul> <li>Image: A set of the set of the</li></ul> | Shipping (inner) case length            | 56.4 cm                                    |
| Fingerprint resistant                      | 1                                                                                                                                                                                                                                                                                                                                                                                                                                                                                                                                                                                                                                                                                                                                                                                                                                                                                                                                                                                                                                                                                                                                                                                                                                                                                                                                                                                                                                                                                                                                                                                                                                                                                                                                                                                                                                                                                                                                                                                                                                                                                                                                   | Shipping (inner) case height            | 4.8 cm                                     |
| Blue light filter                          | <ul> <li>Image: A set of the set of the</li></ul> | Shipping (inner) case gross weight      | 2.4 kg                                     |
|                                            | MSI Optix MAG241CV; ASUS                                                                                                                                                                                                                                                                                                                                                                                                                                                                                                                                                                                                                                                                                                                                                                                                                                                                                                                                                                                                                                                                                                                                                                                                                                                                                                                                                                                                                                                                                                                                                                                                                                                                                                                                                                                                                                                                                                                                                                                                                                                                                                            | Shipping (inner) case net weight        | 510 g                                      |
| Compatibility                              | VG245H; ASUS VG248QZ; Sceptre<br>E248W-19233R; ACER XFA240;<br>ASUS VG248QG                                                                                                                                                                                                                                                                                                                                                                                                                                                                                                                                                                                                                                                                                                                                                                                                                                                                                                                                                                                                                                                                                                                                                                                                                                                                                                                                                                                                                                                                                                                                                                                                                                                                                                                                                                                                                                                                                                                                                                                                                                                         | Products per shipping (inner) case      | 5 pc(s)                                    |
|                                            |                                                                                                                                                                                                                                                                                                                                                                                                                                                                                                                                                                                                                                                                                                                                                                                                                                                                                                                                                                                                                                                                                                                                                                                                                                                                                                                                                                                                                                                                                                                                                                                                                                                                                                                                                                                                                                                                                                                                                                                                                                                                                                                                     | Shipping (inner) case GTIN<br>(EAN/UPC) | 50051128797186                             |