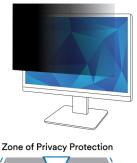

## 3M Privacy Filter for 24in Monitor, 16:9, PF240W9B

Brand: 3M

Product code: 7100011180

Product name : Privacy Filter for 24in Monitor, 16:9, PF240W9B

- Effective "black out" privacy from side views outside the 60-degree viewing angle

- Durable privacy filter that can withstand hundreds of cleanings

- Helps reduce blue light, without distorting the natural color of your display.
- A reversible solution, 3M<sup>™</sup> Privacy Filters offer a glossy option and a matte option that help reduce glare and fingerprints.

- 100% hand inspected for quality assurance.

Privacy Filter for 24in Monitor, 16:9, PF240W9B

## 3M Privacy Filter for 24in Monitor, 16:9, PF240W9B:

Achieve world-class privacy with 3M<sup>™</sup> Privacy Filters, the leading name in screen solutions. Offers exceptional clarity and security while protecting screens from hazards without affecting performance. Make 3M your first line of defense against visual hackers, damage, glare, and more—at home, in the office, and everywhere you work.