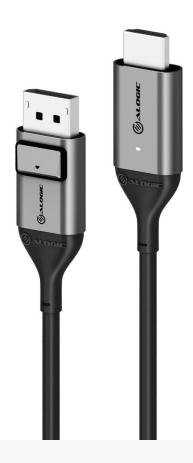

# DisplayPort ▷ HDMI ACTIVE Cable

### **Ultra Construction**

The ALOGIC Ultra range is crafted from superior materials and specially designed to guarantee a longer lifespan. The cable core is strengthened with synthetic fibre and reinforced with thermoplastic (TPE) jacket to provide increased protection against all types of wear and tear. The cable head is also constructed from thermoplastic (TPE) for maximum strain relief and finished with a metal alloy housing for added durability.

#### **User Interface**

Input Output DisplayPort Latching Male x 1 HDMI Male x 1