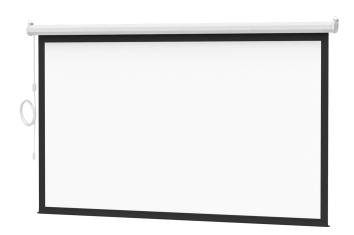

# Slimline Electrol

The Slimline® Electrol® is a value engineered projection screen designed with a smaller, compact case that allows unobtrusive placement in a room, and can be mounted on a wall or ceiling. The prewired inline power cord provides convenience for the do-it-yourself home theater.

#### **Features**

- In-the-roller motor mounting system
- Pre-wired, inline power cord switch
- · White steel case