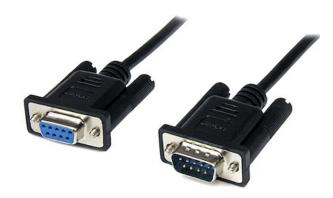

1m Black DB9 RS232 Serial Null Modem Cable F/M

Product ID: SCNM9FM1MBK

The SCNM9FM1MBK 1m DB9 Null Modem Cable features one DB9 male and one DB9 female connector, allowing you to connect a serial device to a 9-pin serial port, or transfer files directly from PC-to-PC via a serial connection.

#### **Features**

- 1x DB9 female connector
- 1x DB9 male connector
- High quality shielding prevents EMI interference
- Molded connectors with strain relief