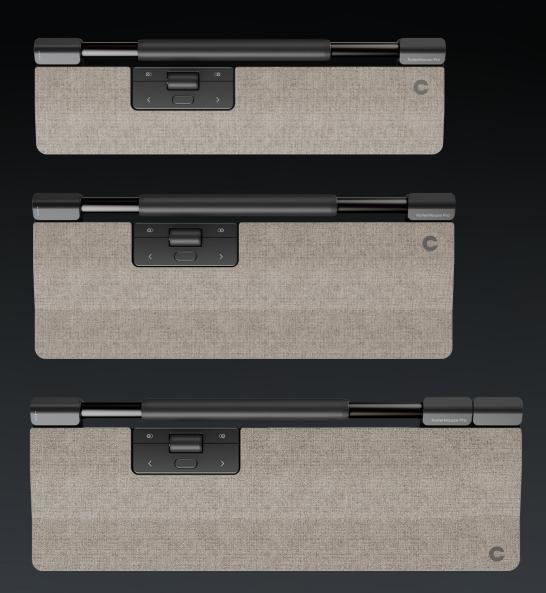

### Individual needs, individual solutions

Customize your RollerMouse Pro to your personal preferences with the unique magnetic wrist rests, allowing you to easily change between the various models without using any tools. Our wide selection of wrist rests is designed to support your physical needs and stylistic desires. It is easy to switch click sounds, cursor speed and click resistance, finding the style that works best for you.

Slim/Regular/Extended 38,2/38,2/42,4 cm Slim/Regular/Extended 10,8/14,9/14,9 cm

Slim/Regular/Extended 2,3/2,3/2,3 cm

Recycled plastic (various fabrics for wrist rests)

2 years quarantee