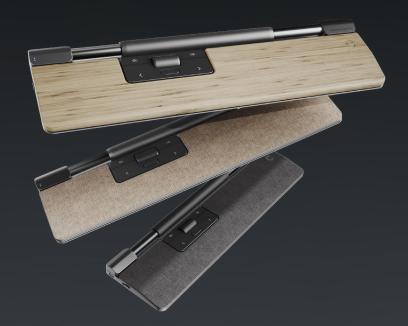

### Individual needs, individual solutions

Customize your RollerMouse Pro to your personal preferences with the unique magnetic wrist rests, allowing you to easily change between the various models without using any tools. Our wide selection of wrist rests is designed to support your physical needs and stylistic desires. It is easy to switch click sounds, cursor speed and click resistance, finding the style that works best for you.

Depth Height

Product materials

Warranty

Built-in Lithium Rechargeable 2000 mAh, 3 months

6 programmable buttons

3 options; Bluetooth/2,4 G USB receiver/USB wired

10 levels (600-2800 DPI)

Windows and OSX